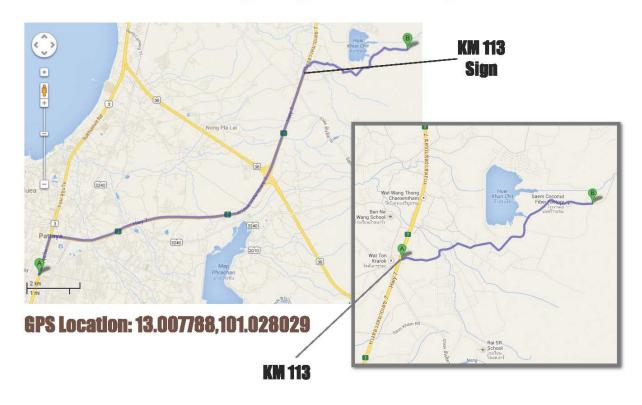

2. Venue: THPSA Shooting Range, Pattaya (GPS: 13.007788, 101.028029)

## **Shooting Range Location Map**