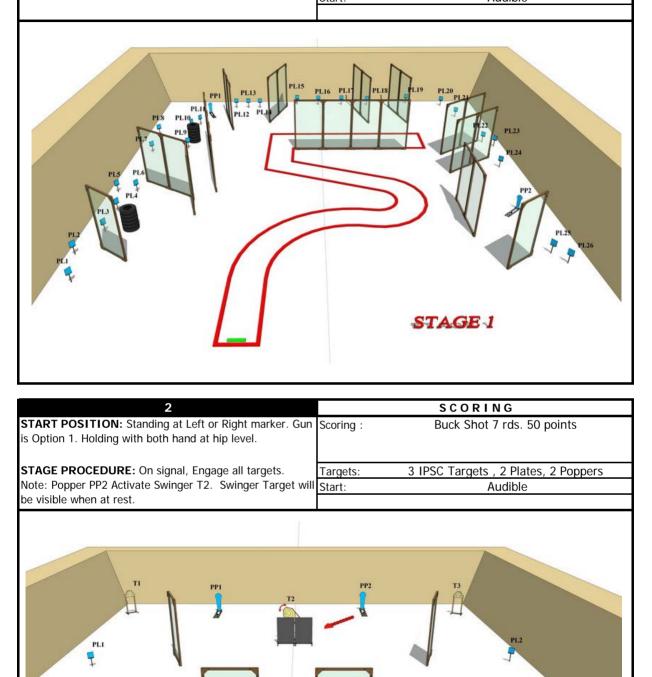

**1** START POSITION: Standing at marker. Gun is Option 1. Holding with both hand at hip level.

STAGE PROCEDURE: On signal, engage all targets.

SCORING

Bird Shot 28 rds. 140 points

STAGE 2

Targets: Start:

Scoring :

26 Plates, 2 Poppers Audible

| 4                                                           |           | SCORING                       |
|-------------------------------------------------------------|-----------|-------------------------------|
| <b>START POSITION:</b> Standing at marker. Gun is Option 1. | Scoring : | Bird Shot 8 rds. 40 points    |
| Holding with both hand at hip level.                        |           |                               |
| STAGE PROCEDURE: On signal, engage all targets. Note:       | Targets:  | 6 Plates (2 Clays), 2 Poppers |
| Popper PP2 activate swinger PL4 and PL5 (Clay). Swinger     | Start:    | Audible                       |
| Target will be visible when at rest.                        |           |                               |
|                                                             | 1         |                               |
|                                                             |           |                               |
| PL2 PL3                                                     | PP2       | G<br>PLA<br>STAGE 4           |
|                                                             |           |                               |