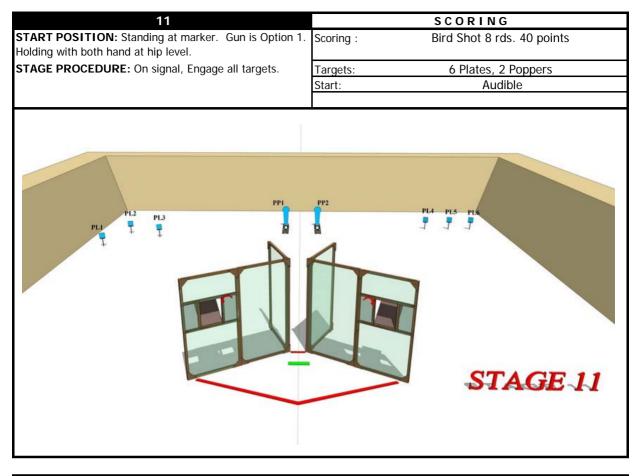

Thailand IPSC Shotgun National Championship 2015 Level III November 21-22, 2015

| 8                                                                                                                                        | SCORING                                              |
|------------------------------------------------------------------------------------------------------------------------------------------|------------------------------------------------------|
| <b>START POSITION:</b> Standing at marker. Gun is Option 3 and Place on Table.                                                           | Scoring : Buck Shot 14 rds. 60 points                |
| STAGE PROCEDURE: On signal, engage all targets. Note:                                                                                    | Targets: 3 IPSC Targets ,10 Plates, 1 Poppers.       |
| Popper PP1 activate swinger T2. Swinger Targets will be visible when at rest.                                                            | Start: Audible                                       |
| PL3<br>PL3<br>PL3<br>PL4<br>PL3<br>PL4<br>PL3<br>PL4<br>PL4<br>PL3<br>PL4<br>PL4<br>PL4<br>PL4<br>PL4<br>PL4<br>PL4<br>PL4<br>PL4<br>PL4 | PLS<br>PLS<br>PLS<br>PLS<br>PLS<br>PLS<br>PLS<br>PLS |