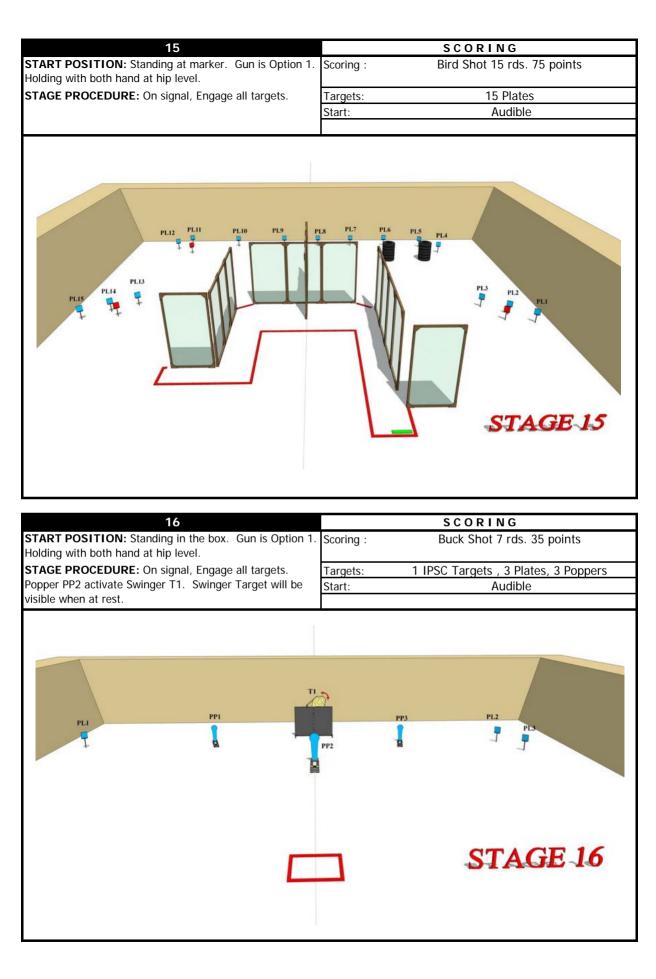

| 14                                                                                               | SCORING                               |
|--------------------------------------------------------------------------------------------------|---------------------------------------|
| <b>START POSITION:</b> Standing at marker. Gun is Option 1. Holding with both hand at hip level. | Scoring : Bird Shot 14 rds. 70 points |
| STAGE PROCEDURE: On signal, Engage all targets.                                                  | Targets: 10 Plates, 4 Poppers         |
|                                                                                                  | Start: Audible                        |
|                                                                                                  |                                       |
| PLI<br>PLI<br>PLI<br>STAGE 14                                                                    | PL7 PP2 PP4<br>PP3 PP3<br>PL0<br>PL0  |