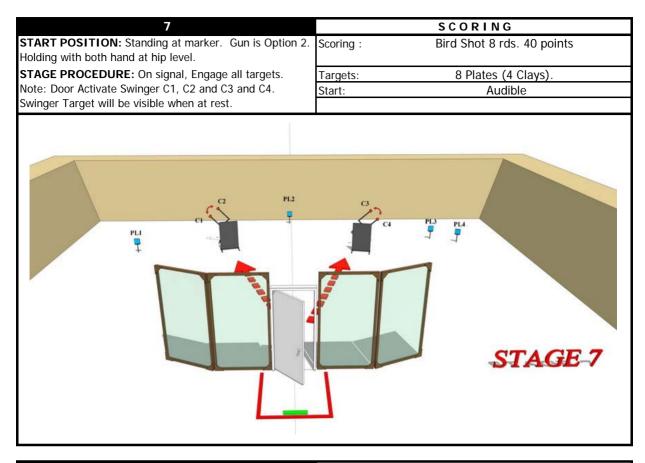

hand at hip level.<br>STAGE PROCEDURE: On signal, engage all targets. | Scoring :<br>Targets:<br>Start: | SCORING<br>Slug Shot 8 rds. 40 points<br>4 IPSC Targets , 4 Clays<br>Audible |
|                                                                                                                                                      |                                 |                                                                              |
|                                                                                                                                                      |                                 | TA                                                                           |

Thailand IPSC Shotgun National Championship 2015 Level III November 21-22, 2015



| 8                                                                                                                                        | SCORING                                              |
|------------------------------------------------------------------------------------------------------------------------------------------|------------------------------------------------------|
| <b>START POSITION:</b> Standing at marker. Gun is Option 3 and Place on Table.                                                           | Scoring : Buck Shot 14 rds. 60 points                |
| STAGE PROCEDURE: On signal, engage all targets. Note:                                                                                    | Targets: 3 IPSC Targets ,10 Plates, 1 Poppers.       |
| Popper PP1 a