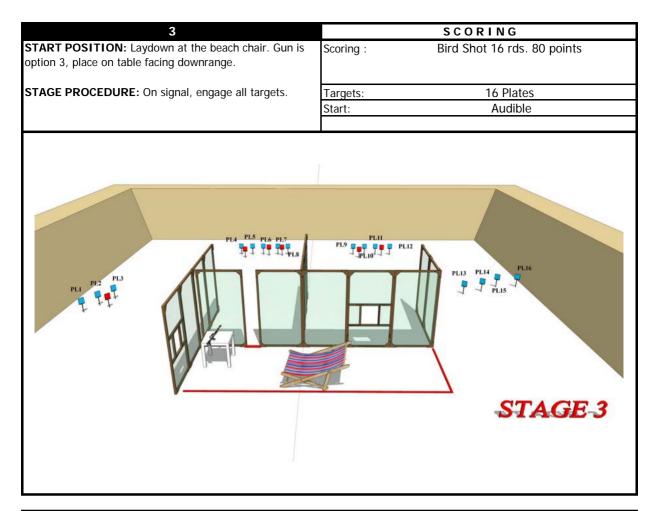

**1** START POSITION: Standing at marker. Gun is Option 1. Holding with both hand at hip level.

STAGE PROCEDURE: On signal, engage all targets.

SCORING

Bird Shot 28 rds. 140 points

STAGE 2

Targets: Start:

Scoring :

26 Plates, 2 Poppers Audible





| 4                                                           |           | SCORING                       |
|-------------------------------------------------------------|-----------|-------------------------------|
| <b>START POSITION:</b> Standing at marker. Gun is Option 1. | Scoring : | Bird Shot 8 rds. 40 points    |
| Holding with both hand at hip level.                        |           |                               |
| STAGE PROCEDURE: On signal, engage all targets. Note:       | Targets:  | 6 Plates (2 Clays), 2 Poppers |
| Popper PP2 activate swinger PL4 and PL5 (Clay). Swinger     | Start:    | Audible                       |
| Target will be visible when at rest.                        |           |                               |
|