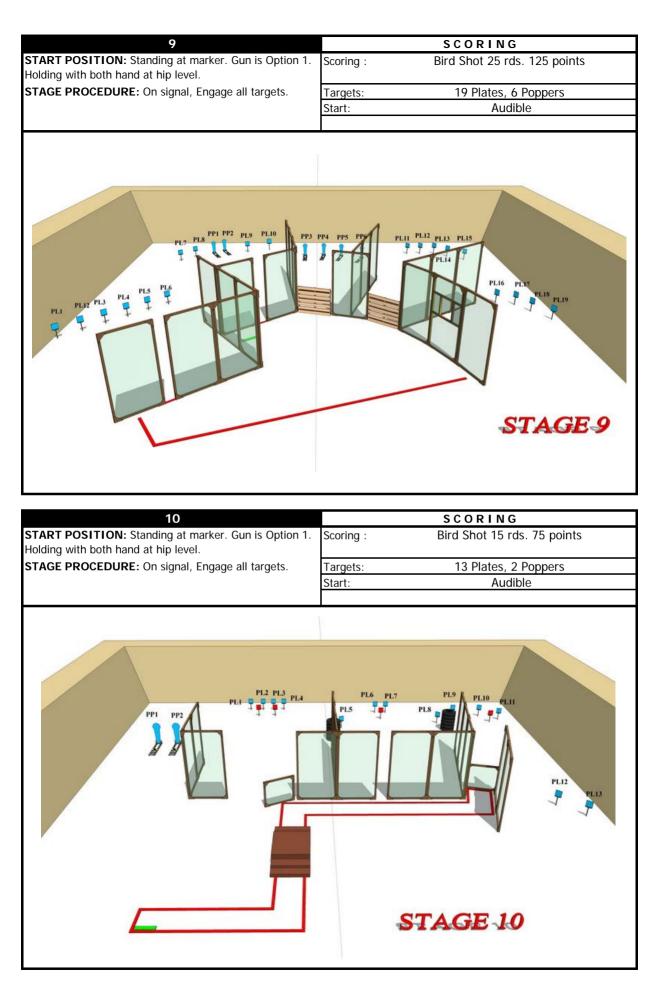

-------------|
| <b>START POSITION:</b> Standing at marker. Gun is Option 3 and Place on Table.                                                           | Scoring : Buck Shot 14 rds. 60 points                |
| STAGE PROCEDURE: On signal, engage all targets. Note:                                                                                    | Targets: 3 IPSC Targets ,10 Plates, 1 Poppers.       |
| Popper PP1 activate swinger T2. Swinger Targets will be visible when at rest.                                                            | Start: Audible                                       |
| PL3<br>PL3<br>PL3<br>PL4<br>PL3<br>PL4<br>PL3<br>PL4<br>PL4<br>PL3<br>PL4<br>PL4<br>PL4<br>PL4<br>PL4<br>PL4<br>PL4<br>PL4<br>PL4<br>PL4 | PLS<br>PLS<br>PLS<br>PLS<br>PLS<br>PLS<br>PLS<br>PLS |



Thailand IPSC Shotgun National Championship 2015 Level III



| 12                                                                                                    | SCORING                              |  |
|-------------------------------------------------------------------------------------------------------|--------------------------------------|--|
| <b>START POSITION:</b> Standing at either left or right table.<br>Gun is Option 2 and place on table. | Scoring : Bird Shot 7 rds. 35 points |  |
| STAGE PROCEDURE: On signal, Engage all targets.                                                       | Targets: 7 Plates (4 Clays)          |  |
| Note: Platform Activate Swinger C1, C2 and C3 and C4.<br>Swinger Target will be visible when at rest. | Start: Audible                       |