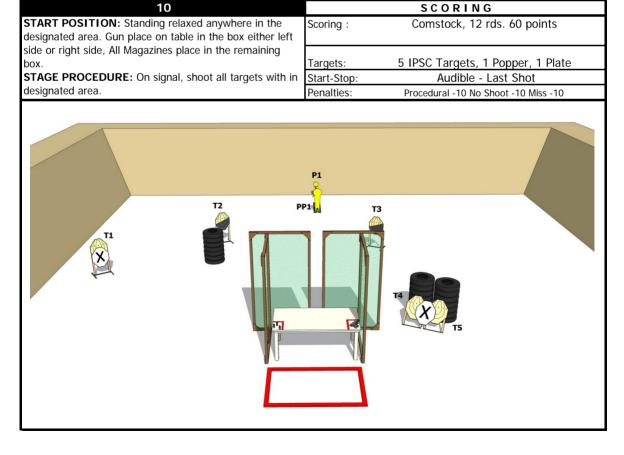

| 11                                                    |             | SCORING                              |
|-------------------------------------------------------|-------------|--------------------------------------|
|                                                       | Scoring:    | Comstock, 10 rds. 50 points          |
| Loaded, Chamber Empty, Place in the Box.              |             |                                      |
| STAGE PROCEDURE: On signal, shoot all targets with in | Targets:    | 4 IPSC Targets, 1 Popper, 1 Plate    |
|                                                       | Start-Stop: | Audible - Last Shot                  |
| Swinger Target will be visible when at rest.          | Penalties:  | Procedural -10 No Shoot -10 Miss -10 |