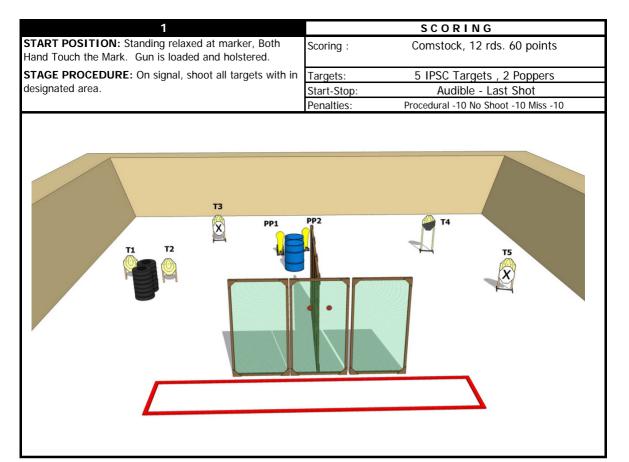

| 8                                                                                  |             | SCORING                              |
|------------------------------------------------------------------------------------|-------------|--------------------------------------|
| <b>START POSITION:</b> Standing relaxed at marker. Gun is loaded and holstered.    | Scoring:    | Comstock, 11 rds. 55 points          |
| STAGE PROCEDURE: On signal, shoot all targets with in                              | Targets:    | 4 IPSC Target, 3 Poppers             |
| designated area. Note: PP1 Activate Swinger T2, PP3                                | Start-Stop: | Audible - Last Shot                  |
| Activate Moving T3 and T4. Swinger and Moving Target will be visible when at rest. | Penalties:  | Procedural -10 No Shoot -10 Miss -10 |
|                                                                                    |             |                                      |
|                                                                                    |             |                                      |