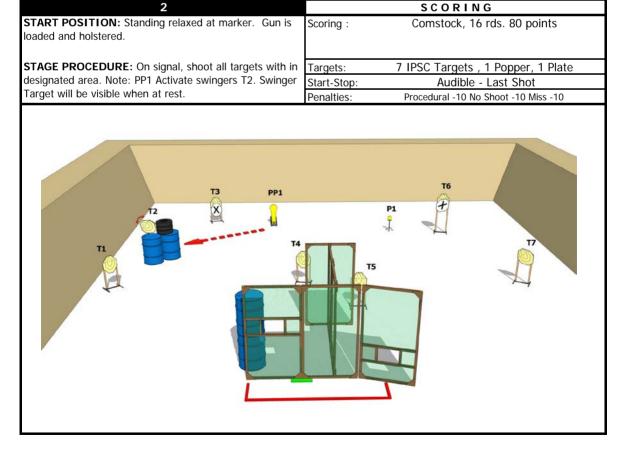

| 11                                                    |             | SCORING                              |
|-------------------------------------------------------|-------------|--------------------------------------|
|                                                       | Scoring:    | Comstock, 10 rds. 50 points          |
| Loaded, Chamber Empty, Place in the Box.              |             |                                      |
| STAGE PROCEDURE: On signal, shoot all targets with in | Targets:    | 4 IPSC Targets, 1 Popper, 1 Plate    |
|                                                       | Start-Stop: | Audible - Last Shot                  |
| Swinger Target will be visible when at rest.          | Penalties:  | Procedural -10 No Shoot -10 Miss -10 |