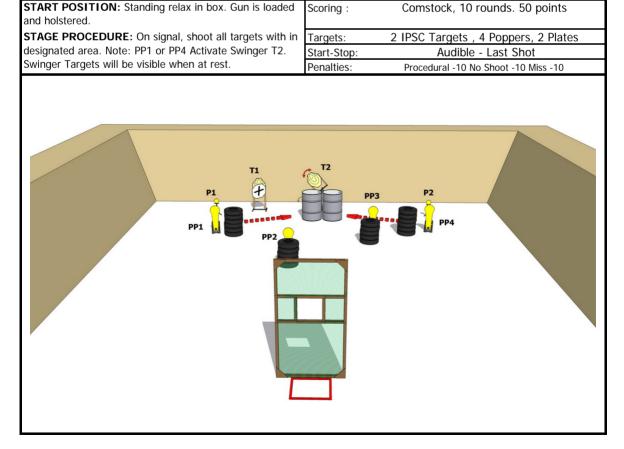

| 11                                                    |             | SCORING                              |
|-------------------------------------------------------|-------------|--------------------------------------|
|                                                       | Scoring:    | Comstock, 10 rds. 50 points          |
| Loaded, Chamber Empty, Place in the Box.              |             |                                      |
| STAGE PROCEDURE: On signal, shoot all targets with in | Targets:    | 4 IPSC Targets, 1 Popper, 1 Plate    |
|                                                       | Start-Stop: | Audible - Last Shot                  |
| Swinger Target will be visible when at rest.          | Penalties:  | Procedural -10 No Shoot -10 Miss -10 |