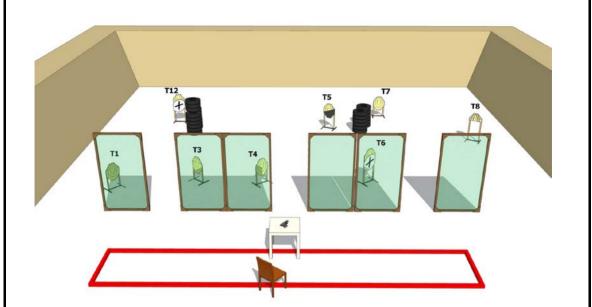

| 14                                                    | SCORING                                         |
|-------------------------------------------------------|-------------------------------------------------|
| START POSITION: Standing relaxed at marker. Gun is    | Scoring: Comstock, 32 rds. 160 points           |
| loaded and holstered.                                 |                                                 |
| STAGE PROCEDURE: On signal, shoot all targets with in | Targets: 16 IPSC Targets                        |
| designated area.                                      | Start-Stop: Audible - Last Shot                 |
|                                                       | Penalties: Procedural -10 No Shoot -10 Miss -10 |
| T3 T2 T3                                              | T110 T112 T13 T14                               |