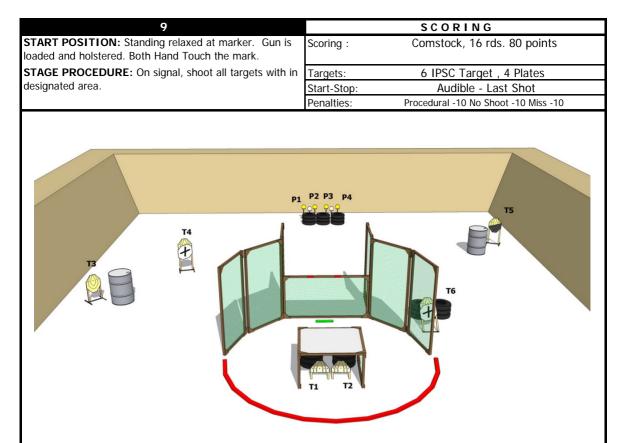

SCORING

Scoring:

**START POSITION:** Standing relaxed at marker. Gun

STAGE PROCEDURE: On signal, shoot all targets with in

Loaded, Chamber Empty, Place in the Box.

SCORING

Comstock, 20 rds. 100 points

|                                                       |             | SCORING                              |  |
|-------------------------------------------------------|-------------|--------------------------------------|--|
| START POSITION: Sitting on the chair, both hands on   | Scoring:    | Comstock, 16 rds. 80 points          |  |
| kness. Gun is loaded, Chember Empty, Place on Table.  |             | ·                                    |  |
| STAGE PROCEDURE: On signal, shoot all targets with in | Targets:    | 8 IPSC Targets                       |  |
| designated area.                                      | Start-Stop: | Audible - Last Shot                  |  |
|                                                       | Penalties:  | Procedural -10 No Shoot -10 Miss -10 |  |