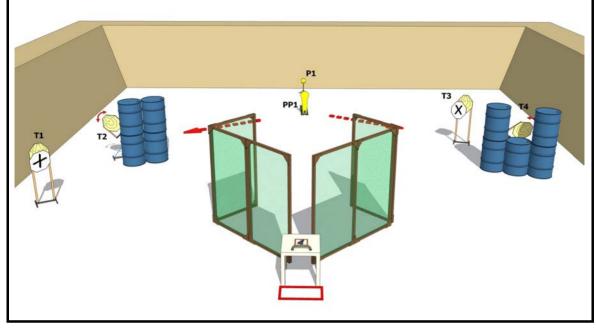

|





| 11                                                    |             | SCORING                              |
|-------------------------------------------------------|-------------|--------------------------------------|
|                                                       | Scoring:    | Comstock, 10 rds. 50 points          |
| Loaded, Chamber Empty, Place in the Box.              |             |                                      |
| STAGE PROCEDURE: On signal, shoot all targets with in | Targets:    | 4 IPSC Targets, 1 Popper, 1 Plate    |
|                                                       | Start-Stop: | Audible - Last Shot                  |
| Swinger Target will be visible when at rest.          | Penalties:  | Procedural -10 No Shoot -10 Miss -10 |



| 13                                                                       | SCORING                                         |
|--------------------------------------------------------------------------|-------------------------------------------------|
| START POSITION: Standing relaxed at marker. Gun is loaded and holstered. | Scoring: Comstock, 28 rds. 140 points           |
| STAGE PROCEDURE: On signal, shoot all targets with in                    | Targets: 12 IPSC Targets, 3 Poppers, 1 Plate    |
| designated area.                                                         | Start-Stop: Audible - Last Shot                 |
|                                                                          | Penalties: Procedural -10 No Shoot -10 Miss -10 |
| T6 P1