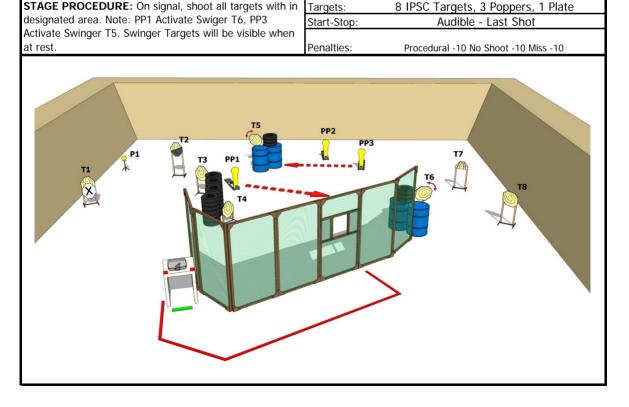

SCORING





Scoring:

**START POSITION:** Standing relaxed at marker. Gun

STAGE PROCEDURE: On signal, shoot all targets with in

Loaded, Chamber Empty, Place in the Box.

SCORING

Comstock, 20 rds. 100 points

|                                                       |             | SCORING                              |  |
|-------------------------------------------------------|-------------|--------------------------------------|--|
| START POSITION: Sitting on the chair, both hands on   | Scoring:    | Comstock, 16 rds. 80 points          |  |
| kness. Gun is loaded, Chember Empty, Place on Table.  |             | ·                                    |  |
| STAGE PROCEDURE: On signal, shoot all targets with in | Targets:    | 8 IPSC Targets                       |  |
| designated area.