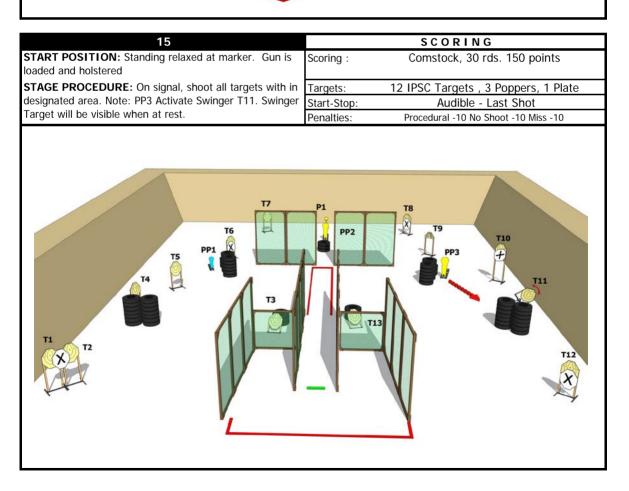

|
|-------------------------------------------------------|-------------------------------------------------|
| START POSITION: Standing relaxed at marker. Gun is    | Scoring: Comstock, 32 rds. 160 points           |
| loaded and holstered.                                 |                                                 |
| STAGE PROCEDURE: On signal, shoot all targets with in | Targets: 16 IPSC Targets                        |
| designated area.                                      | Start-Stop: Audible - Last Shot                 |
|                                                       | Penalties: Procedural -10 No Shoot -10 Miss -10 |
| T3 T2 T3                                              | T110 T112 T13 T14                               |