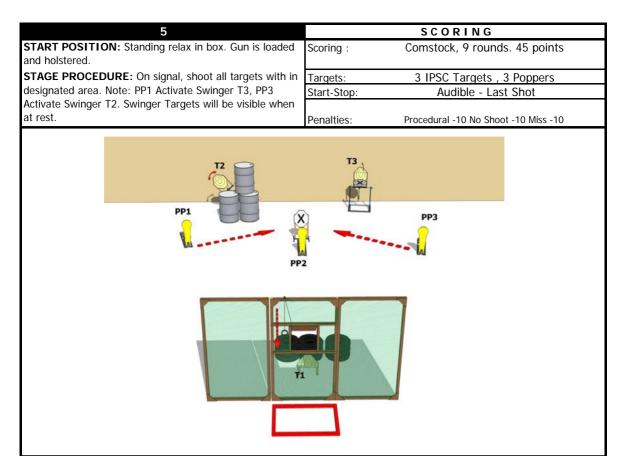

SCORING





Scoring:

**START POSITION:** Standing relaxed at marker. Gun

STAGE PROCEDURE: On signal, shoot all targets with in

Loaded, Chamber Empty, Place in the Box.

SCORING

Comstock, 20 rds. 100 points

|                                                       |             | SCORING                              |  |
|-------------------------------------------------------|-------------|--------------------------------------|--|
| START POSITION: Sitting on the chair, both hands on   | Scoring:    | Comstock, 16 rds. 80 points          |  |
| kness. Gun is loaded, Chember Empty, Place on Table.  |             | ·                                    |  |
| STAGE PROCEDURE: On signal, shoot all targets with in | Targets:    | 8 IPSC Targets                       |  |
| designated area.